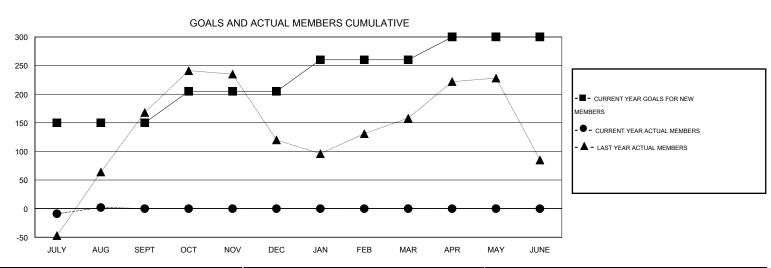

| Members               |                    |                                     |                    |                  |  |  |
|-----------------------|--------------------|-------------------------------------|--------------------|------------------|--|--|
| RESULTS FOR 2015-2016 |                    |                                     |                    |                  |  |  |
| QUARTER               | NEW MEMBER<br>GOAL | CHARTER AND<br>NEW MEMBERS<br>ADDED | DROPPED<br>MEMBERS | NET<br>GAIN/LOSS |  |  |
| JULY/AUG/SEPT         | 150                | 168                                 | 166                | 2                |  |  |
| OCT/NOV/DEC           | 55                 | 0                                   | 0                  | 0                |  |  |
| JAN/FEB/MAR           | 55                 | 0                                   | 0                  | 0                |  |  |
| APR/MAY/JUNE          | 40                 | 0                                   | 0                  | 0                |  |  |

## GOALS AND ACTUAL NEW CLUBS CUMULATIVE

| DROPPED CLUBS: 0 |     | 21 CLUBS OF 79 ADDED 1 OR MORE<br>NEW MEMBERS | GENDER DISTRIBUTION  MALE 1,895 (72.25%) |              |       |
|------------------|-----|-----------------------------------------------|------------------------------------------|--------------|-------|
| DROPPED MEMBERS  |     |                                               | FEMALE                                   | 728 (27.75%) |       |
| DECEASED         | 0   | CHOK HERE FOR HEALTH                          |                                          |              |       |
| CLUB CANCELLED   | 0   | CLICK HERE FOR HEALTH ASSESSMENT DATA         | FAMILY UNIT MEMBERS                      |              | 1,332 |
| OTHER            | 166 |                                               | HEAD OF HOUSEHOLD                        |              | 638   |
| TOTAL            | 166 |                                               | NON-HEAD OF HOUSEHOL                     | D            | 694   |