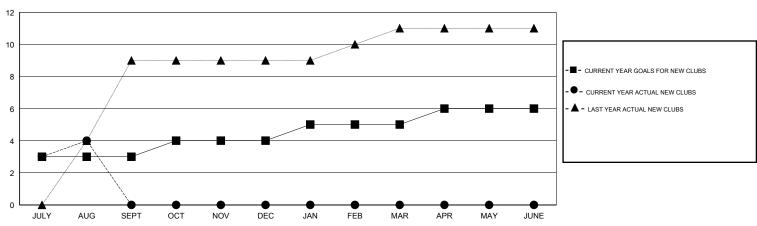

## GMT: KAMLESH JAIN LOCATION INDIA

| GMT CA 6   |
|------------|
| CIVIT OF C |

|                          |                  | Clubs     |                  |                  |         |
|--------------------------|------------------|-----------|------------------|------------------|---------|
| RESULTS FOR 2015-2016    |                  |           |                  |                  |         |
| QUARTER                  | NEW CLUB<br>GOAL | NEW CLUBS | DROPPED<br>CLUBS | NET<br>GAIN/LOSS |         |
| JULY/AUG/SEPT            | 3                | 4         | 0                | 4                | JI      |
| OCT/NOV/DEC  JAN/FEB/MAR | 1<br>1           | 0<br>0    | 0<br>0           | 0<br>0           | O<br>JA |
| APR/MAY/JUNE             | 1                | 0         | 0                | 0                | A       |

## GOALS AND ACTUAL NEW CLUBS CUMULATIVE

| DROPPED CLUBS: 0 |     | 21 CLUBS OF 79 ADDED 1 OR MORE<br>NEW MEMBERS | GENDER DISTRIBUTION  MALE 1,895 (72.25%) |              |       |
|------------------|-----|-----------------------------------------------|------------------------------------------|--------------|-------|
| DROPPED MEMBERS  |     |                                               | FEMALE                                   | 728 (27.75%) |       |
| DECEASED         | 0   | CHOK HERE FOR HEALTH                          |                                          |              |       |
| CLUB CANCELLED   | 0   | CLICK HERE FOR HEALTH ASSESSMENT DATA         | FAMILY UNIT MEMBERS                      |              | 1,332 |
| OTHER            | 166 |                                               | HEAD OF HOUSEHOLD                        |              | 638   |
| TOTAL            | 166 |                                               | NON-HEAD OF HOUSEHOL                     | D            | 694   |